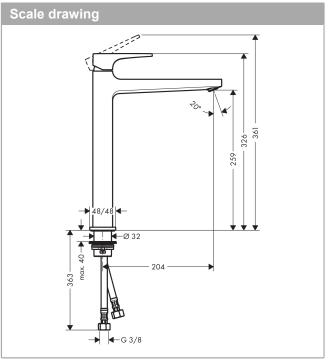

#### product features

- · consists of: single lever basin mixer, waste set
- · ComfortZone 260
- · projection 204 mm
- · normal spray
- · flow rate at 3 bar: 5 l/min
- · ceramic cartridge
- temperature limitation adjustable
- · suitable for continuous flow water heaters
- · push-open waste set G 1¼
- · material waste set: metal
- · connection dimension: DN15